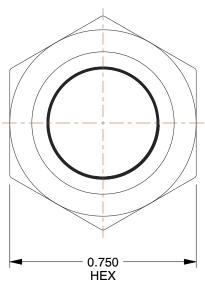

## NOTES:

1. ITEM: Coupling

MAX. PRESSURE: 1000 psi
 TEMP. RANGE: -65° to 250°F
 PIPE SIZE - PIPE FITTING: 1/4"
 PIPE FITTING MATERIAL: Brass
 STANDARDS: SAE J530 and J531
 FITTING CONNECTION TYPE: FNPT

2.59

COMPONENT Brass Pipe Fitting

13Y874

Coupling, Brass, 1/4 In., Pipe

UNIT
INCH
SHEET