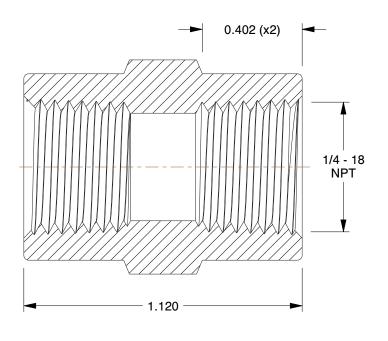

## NOTES:

1. ITEM: Coupling

MAX. PRESSURE: 1000 psi
 TEMP. RANGE: -65° to 250°F
 PIPE SIZE - PIPE FITTING: 1/4"
 PIPE FITTING MATERIAL: Brass
 STANDARDS: SAE J530 and J531
 FITTING CONNECTION TYPE: FNPT

2.59

COMPONENT Brass Pipe Fitting

13Y874

Coupling, Brass, 1/4 In., Pipe

UNIT
INCH
SHEET