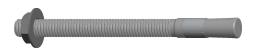

## NOTES:

1. Anchor Type: Mechanical Wedge Anchor

2. Anchor Material: Steel 3. Anchor Finish: Zinc Plated 4. Package Quantity: 50 5. Min. Embedment: 2.875

6. Max. Work Thickness: 1.625

7. Ultimate Tension in 4000 PSI Concrete (Lb.): Not Specified

8. Seismic Approved: Yes 9. Includes: Nut and Washer

100 Grainger Parkway, Lake Forest, Illinois 60045-5201 1-(800) GRAINGER, 1-(800) 472-4643, (847) 535-1000 www.grainger.com

This file and any associated information and specifications are provided for reference and evaluation purposes only, and is subject to change without notice. Grainger makes no representations, warranties or guarantees as to the appropriateness, accuracy, completeness, or suitability for any purpose, of the file, information or specifications. You are solely responsible for the use of the file, information or specifications.