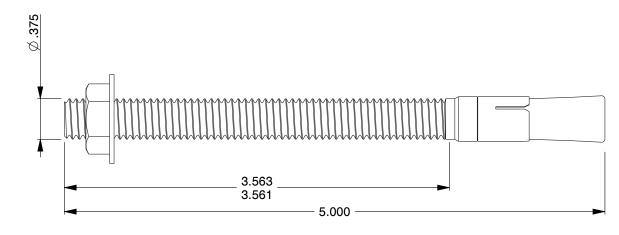

## NOTES:

1. Anchor Type: Mechanical Wedge Anchor

2. Anchor Material: Steel 3. Anchor Finish: Zinc Plated 4. Package Quantity: 50 5. Min. Embedment: 2.875

6. Max. Work Thickness: 1.625

7. Ultimate Tension in 4000 PSI Concrete (Lb.): Not Specified

8. Seismic Approved: Yes 9. Includes: Nut and Washer

100 Grainger Parkway, Lake Forest, Illinois 60045-5201 1-(800) GRAINGER, 1-(800) 472-4643, (847) 535-1000 www.grainger.com

This file and any associated information and specifications are provided for reference and evaluation purposes only, and is subject to change without notice. Grainger makes no representations, warranties or guarantees as to the appropriateness, accuracy, completeness, or suitability for any purpose, of the file, information or specifications. You are solely responsible for the use of the file, information or specifications.

SCALE 1.13 13N546

COMPONENT

INCH

UNIT

SHEET

1 of 1

Mechanical Wedge Anchor

Mechanical Wedge Anchor,3/8" D,5" L,PK50