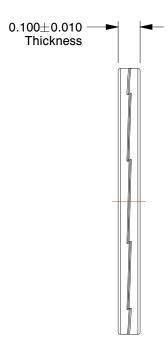

## NOTES:

1. MATERIAL: 254 SMO Stainless Steel

2. FINISH: Plain

3. FITS BOLT SIZES : 5/8" 4. HARDNESS : Min. 52 HRC

100 Grainger Parkway, Lake Forest, Illinois 60045-5201 1-(800) GRAINGER, 1-(800) 472-4643, (847) 535-1000 www.grainger.com This file and any associated information and specifications are provided for reference and evaluation purposes only, and is subject to change without notice. Grainger makes no representations, warranties or guarantees as to the appropriateness, accuracy, completeness, or suitability for any purpose, of the file, information or specifications. You are solely responsible for the use of the file, information or specifications.

13K482

COMPONENT

Lock Washer, Bolt 5/8, 254 SMO SS, PK

| Lock Washer |        |
|-------------|--------|
|             | UNIT   |
| 2           | INCH   |
|             | SHEET  |
| SMO SS, PK3 | 1 of 1 |