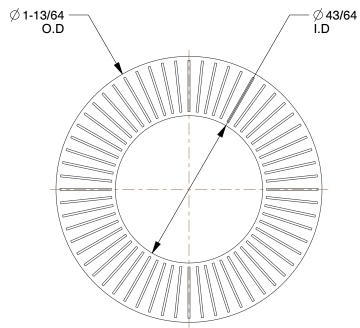

## NOTES:

1. MATERIAL: 254 SMO Stainless Steel

2. FINISH: Plain

3. FITS BOLT SIZES : 5/8" 4. HARDNESS : Min. 52 HRC

100 Grainger Parkway, Lake Forest, Illinois 60045-5201 1-(800) GRAINGER, 1-(800) 472-4643, (847) 535-1000 www.grainger.com This file and any associated information and specifications are provided for reference and evaluation purposes only, and is subject to change without notice. Grainger makes no representations, warranties or guarantees as to the appropriateness, accuracy, completeness, or suitability for any purpose, of the file, information or specifications. You are solely responsible for the use of the file, information or specifications.

13K482

COMPONENT

Lock Washer, Bolt 5/8, 254 SMO SS, PK

| Lock Washer |        |
|-------------|--------|
|             | UNIT   |
| 2           | INCH   |
|             | SHEET  |
| SMO SS, PK3 | 1 of 1 |