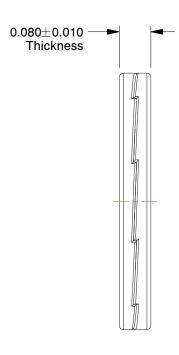

## NOTES:

1. MATERIAL: 254 SMO Stainless Steel

2. FINISH: Plain

3. FITS BOLT SIZES: 3/8" 4. HARDNESS: Min. 52 HRC

100 Grainger Parkway, Lake Forest, Illinois 60045-5201 1-(800) GRAINGER, 1-(800) 472-4643, (847) 535-1000 www.grainger.com

12W498

COMPONENT

Lock Washer

Lock Washer, Bolt 3/8, 254 SMO SS, PK10

UNIT INCH SHEET 1 of 1