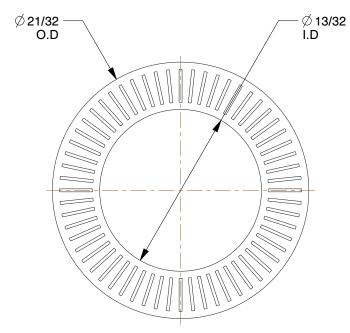

## NOTES:

1. MATERIAL: 254 SMO Stainless Steel

2. FINISH: Plain

3. FITS BOLT SIZES: 3/8" 4. HARDNESS: Min. 52 HRC

100 Grainger Parkway, Lake Forest, Illinois 60045-5201 1-(800) GRAINGER, 1-(800) 472-4643, (847) 535-1000 www.grainger.com

12W498

COMPONENT

Lock Washer

Lock Washer, Bolt 3/8, 254 SMO SS, PK10

UNIT INCH SHEET 1 of 1