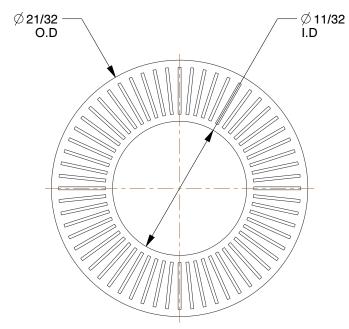

## NOTES:

1. MATERIAL: 254 SMO Stainless Steel

2. FINISH: Plain

3. FITS BOLT SIZES: 5/16" 4. HARDNESS: Min. 52 HRC

100 Grainger Parkway, Lake Forest, Illinois 60045-5201 1-(800) GRAINGER, 1-(800) 472-4643, (847) 535-1000 www.grainger.com

SCALE 4.11

|  | COMPONENT                                | Lock Washer              |        |  |
|--|------------------------------------------|--------------------------|--------|--|
|  |                                          |                          |        |  |
|  | 12W497                                   |                          | INCH   |  |
|  | Lock Washer, Bolt 5/16, 254 SMO SS, PK10 | SHEET                    |        |  |
|  |                                          | t 5/16, 254 SMO SS, PK10 | 1 of 1 |  |