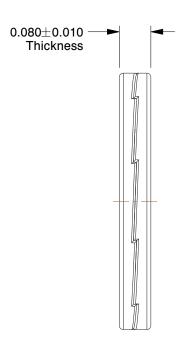

## NOTES:

1. MATERIAL: 254 SMO Stainless Steel

2. FINISH: Plain

3. FITS BOLT SIZES: 5/16" 4. HARDNESS: Min. 52 HRC

100 Grainger Parkway, Lake Forest, Illinois 60045-5201 1-(800) GRAINGER, 1-(800) 472-4643, (847) 535-1000 www.grainger.com

SCALE 4.11

|  | COMPONENT                                | Lock Washer              |        |  |
|--|------------------------------------------|--------------------------|--------|--|
|  |                                          |                          |        |  |
|  | 12W497                                   |                          | INCH   |  |
|  | Lock Washer, Bolt 5/16, 254 SMO SS, PK10 | SHEET                    |        |  |
|  |                                          | t 5/16, 254 SMO SS, PK10 | 1 of 1 |  |