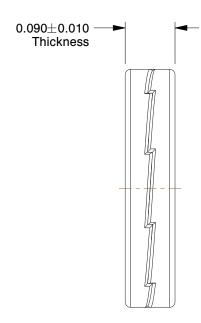

## NOTES:

1. MATERIAL: 254 SMO Stainless Steel

2. FINISH: Plain

3. FITS BOLT SIZES : M6 4. HARDNESS: Min. 52 HRC

100 Grainger Parkway, Lake Forest, Illinois 60045-5201 1-(800) GRAINGER, 1-(800) 472-4643, (847) 535-1000 www.grainger.com

COMPONENT

Lc

|                                       | UNIT   |  |
|---------------------------------------|--------|--|
| 12W492                                | INCH   |  |
|                                       | SHEET  |  |
| ock Washer, Bolt M6, 254 SMO SS, PK10 | 1 of 1 |  |