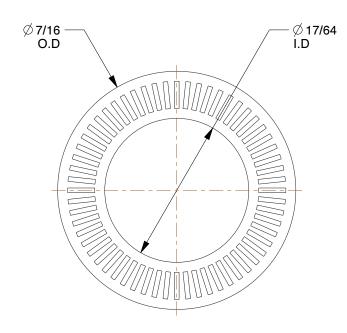

## NOTES:

1. MATERIAL: 254 SMO Stainless Steel

2. FINISH: Plain

3. FITS BOLT SIZES : M6 4. HARDNESS: Min. 52 HRC

100 Grainger Parkway, Lake Forest, Illinois 60045-5201 1-(800) GRAINGER, 1-(800) 472-4643, (847) 535-1000 www.grainger.com

COMPONENT

Lc

|                                       | UNIT   |  |
|---------------------------------------|--------|--|
| 12W492                                | INCH   |  |
|                                       | SHEET  |  |
| ock Washer, Bolt M6, 254 SMO SS, PK10 | 1 of 1 |  |