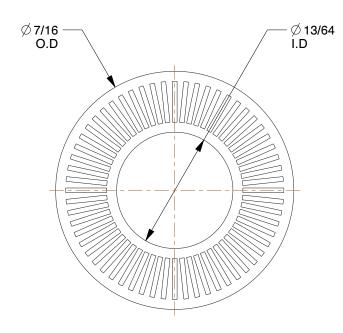

## NOTES:

1. MATERIAL: 254 SMO Stainless Steel

2. FINISH: Plain

3. FITS BOLT SIZES: #10 4. HARDNESS: Min. 52 HRC

100 Grainger Parkway, Lake Forest, Illinois 60045-5201 1-(800) GRAINGER, 1-(800) 472-4643, (847) 535-1000 www.grainger.com

12W4

COMPONENT

Lock Washer, Bolt #10, 2

| LOOK Washer      |        |
|------------------|--------|
|                  | UNIT   |
| 191              | INCH   |
|                  | SHEET  |
| 254 SMO SS, PK10 | 1 of 1 |