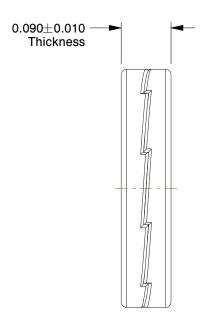

## NOTES:

1. MATERIAL: 254 SMO Stainless Steel

2. FINISH: Plain

3. FITS BOLT SIZES: #10 4. HARDNESS: Min. 52 HRC

100 Grainger Parkway, Lake Forest, Illinois 60045-5201 1-(800) GRAINGER, 1-(800) 472-4643, (847) 535-1000 www.grainger.com

12W4

COMPONENT

Lock Washer, Bolt #10, 2

| LOOK Washer      |        |
|------------------|--------|
|                  | UNIT   |
| 191              | INCH   |
|                  | SHEET  |
| 254 SMO SS, PK10 | 1 of 1 |