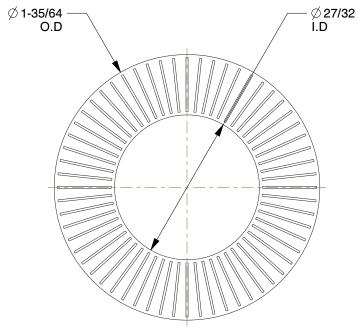

## NOTES:

1. MATERIAL: EN 1.7182 Carbon Steel

2. FINISH: Delta Protect
3. FITS BOLT SIZES: M20
4. HARDNESS: Min. 46 HRC

100 Grainger Parkway, Lake Forest, Illinois 60045-5201 1-(800) GRAINGER, 1-(800) 472-4643, (847) 535-1000 www.grainger.com This file and any associated information and specifications are provided for reference and evaluation purposes only, and is subject to change without notice. Grainger makes no representations, warranties or guarantees as to the appropriateness, accuracy, completeness, or suitability for any purpose, of the file, information or specifications. You are solely responsible for the use of the file, information or specifications.