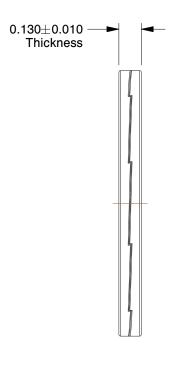

## NOTES:

1. MATERIAL: EN 1.7182 Carbon Steel

2. FINISH: Delta Protect
3. FITS BOLT SIZES: M20
4. HARDNESS: Min. 46 HRC

100 Grainger Parkway, Lake Forest, Illinois 60045-5201 1-(800) GRAINGER, 1-(800) 472-4643, (847) 535-1000 www.grainger.com This file and any associated information and specifications are provided for reference and evaluation purposes only, and is subject to change without notice. Grainger makes no representations, warranties or guarantees as to the appropriateness, accuracy, completeness, or suitability for any purpose, of the file, information or specifications. You are solely responsible for the use of the file, information or specifications.