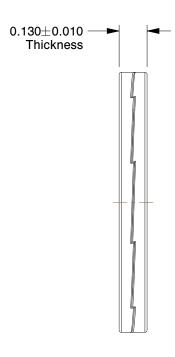

## NOTES:

1. MATERIAL: EN 1.7182 Carbon Steel

2. FINISH: Delta Protect 3. FITS BOLT SIZES: M20 4. HARDNESS: Min. 46 HRC

100 Grainger Parkway, Lake Forest, Illinois 60045-5201 1-(800) GRAINGER, 1-(800) 472-4643, (847) 535-1000 www.grainger.com This file and any associated information and specifications are provided for reference and evaluation purposes only, and is subject to change without notice. Grainger makes no representations, warranties or guarantees as to the appropriateness, accuracy, completeness, or suitability for any purpose, of the file, information or specifications. You are solely responsible for the use of the file, information or specifications.

12W467

COMPONENT

Lock Washer, Bolt M20, Steel, PK

| Lock Washer |        |
|-------------|--------|
|             | UNIT   |
| 7           | INCH   |
| Steel, PK4  | SHEET  |
|             | 1 of 1 |