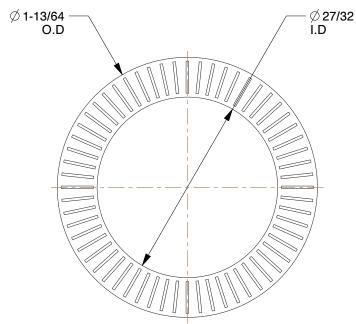

## NOTES:

1. MATERIAL: EN 1.7182 Carbon Steel

2. FINISH: Delta Protect 3. FITS BOLT SIZES: M20 4. HARDNESS: Min. 46 HRC

100 Grainger Parkway, Lake Forest, Illinois 60045-5201 1-(800) GRAINGER, 1-(800) 472-4643, (847) 535-1000 www.grainger.com This file and any associated information and specifications are provided for reference and evaluation purposes only, and is subject to change without notice. Grainger makes no representations, warranties or guarantees as to the appropriateness, accuracy, completeness, or suitability for any purpose, of the file, information or specifications. You are solely responsible for the use of the file, information or specifications.

12W467

COMPONENT

Lock Washer, Bolt M20, Steel, PK

| Lock Washer |        |
|-------------|--------|
|             | UNIT   |
| 7           | INCH   |
| Steel, PK4  | SHEET  |
|             | 1 of 1 |