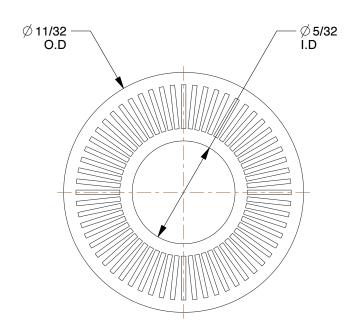

## NOTES:

1. MATERIAL: EN 1.7182 Carbon Steel

2. FINISH: Delta Protect 3. FITS BOLT SIZES: #6 4. HARDNESS: Min. 46 HRC

100 Grainger Parkway, Lake Forest, Illinois 60045-5201 1-(800) GRAINGER, 1-(800) 472-4643, (847) 535-1000 www.grainger.com This file and any associated information and specifications are provided for reference and evaluation purposes only, and is subject to change without notice. Grainger makes no representations, warranties or guarantees as to the appropriateness, accuracy, completeness, or suitability for any purpose, of the file, information or specifications. You are solely responsible for the use of the file, information or specifications.

COMPONENT

12W439

Lock Washer, Bolt #6, Steel, PK20

UNIT
INCH
SHEET
1 of 1

Lock Washer