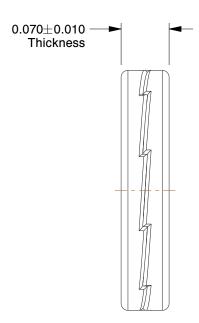

## NOTES:

1. MATERIAL: EN 1.7182 Carbon Steel

2. FINISH: Delta Protect 3. FITS BOLT SIZES: #6 4. HARDNESS: Min. 46 HRC

100 Grainger Parkway, Lake Forest, Illinois 60045-5201 1-(800) GRAINGER, 1-(800) 472-4643, (847) 535-1000 www.grainger.com This file and any associated information and specifications are provided for reference and evaluation purposes only, and is subject to change without notice. Grainger makes no representations, warranties or guarantees as to the appropriateness, accuracy, completeness, or suitability for any purpose, of the file, information or specifications. You are solely responsible for the use of the file, information or specifications.

COMPONENT

12W439

Lock Washer, Bolt #6, Steel, PK20

UNIT
INCH
SHEET
1 of 1

Lock Washer