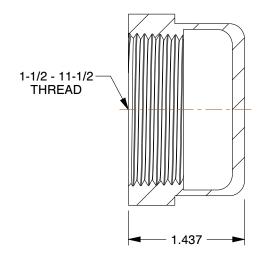

12G534

COMPONENT

Round Cap: Malleable Iron, 1 1/2 in Fitting Pipe Size, Female NPT, Class 3000

UNIT

Round Cap

INCH

SHEET

1 of 1