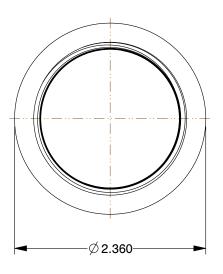

12G534

COMPONENT

Round Cap: Malleable Iron, 1 1/2 in Fitting Pipe Size, Female NPT, Class 3000

UNIT

Round Cap

INCH

SHEET

1 of 1