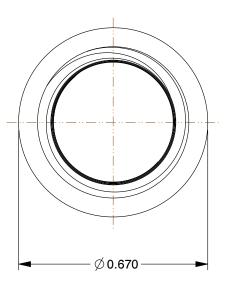

2.94

COMPONENT

12G112

Round Cap: Malleable Iron, 1/4 in Fitting Pipe Size, Female NPT, Class 3000 UNIT

Round Cap

INCH

SHEET

1 of 1