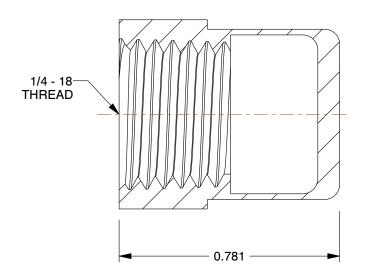

2.94

COMPONENT

12G112

Round Cap: Malleable Iron, 1/4 in Fitting Pipe Size, Female NPT, Class 3000 UNIT

Round Cap

INCH

SHEET

1 of 1