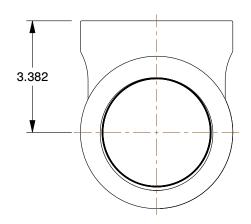

0.34

12G049

COMPONENT

Tee: Malleable Iron, 3 in x 3 in x 3 in Pipe Size, Female NPT x Female NPT x Female NPT UNIT

Tee

SHEET

1 of 1