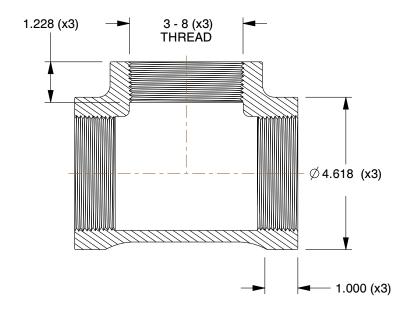

0.34

12G049

COMPONENT

Tee: Malleable Iron, 3 in x 3 in x 3 in Pipe Size, Female NPT x Female NPT x Female NPT UNIT

Tee

SHEET

1 of 1