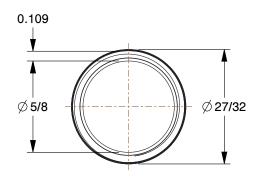

0.57

COMPONENT

11X078

Nipple: Black Anodized Steel, 1/2 in Nominal Pipe Size, 7 in Overall Lg, Threaded on Both Ends

UNIT INCH

Nipple

SHEET

1 of 1