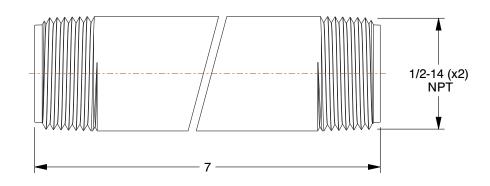

0.57

COMPONENT

11X078

Nipple: Black Anodized Steel, 1/2 in Nominal Pipe Size, 7 in Overall Lg, Threaded on Both Ends

UNIT INCH

Nipple

SHEET

1 of 1