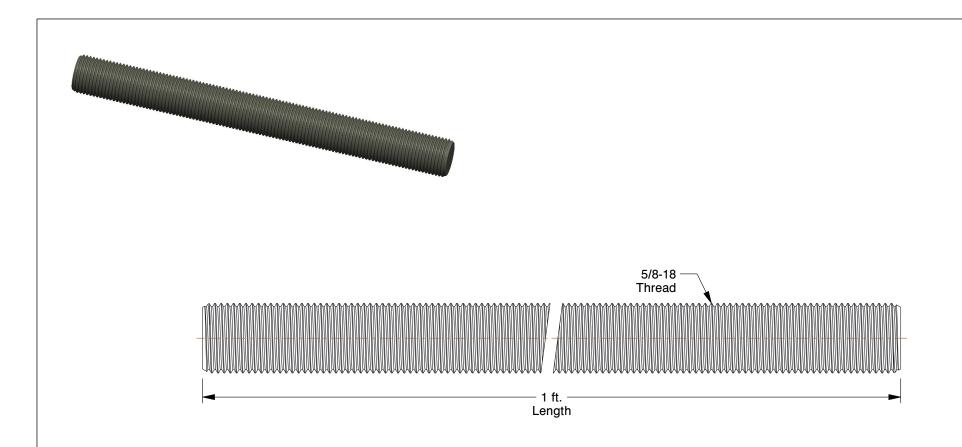

## NOTES:

1. MATERIAL: 316-Stainless Steel

2. FINISH: Plain

3. FASTENER THREAD TYPE: UNF

4. THREAD CLASS: 1A

5. TENSILE STRENGTH (PSI): 70,000

100 Grainger Parkway, Lake Forest, Illinois 60045-5201 1-(800) GRAINGER, 1-(800) 472-4643, (847) 535-1000 www.grainger.com This file and any associated information and specifications are provided for reference and evaluation purposes only, and is subject to change without notice. Grainger makes no representations, warranties or guarantees as to the appropriateness, accuracy, completeness, or suitability for any purpose, of the file, information or specifications. You are solely responsible for the use of the file, information or specifications.

1.16

COMPONENT

Threaded Rod

10L852

Threaded Rod, 316 SS, 5/8-18x1 ft

INCH SHEET

UNIT

1 of 1