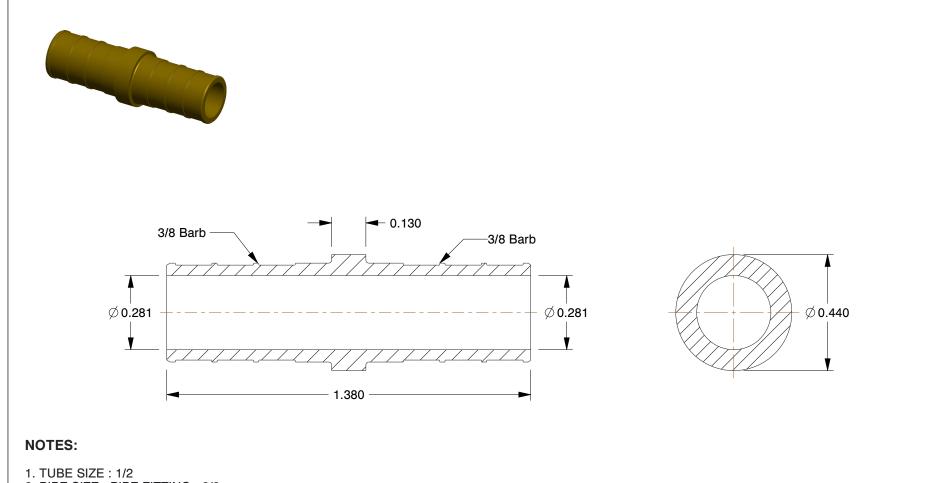

- 2. PIPE SIZE PIPE FITTING : 3/8
- 3. PEX SIZE : 3/8
- 4. FITTING CONNECTION TYPE : PEX
- 5. TUBE FITTING MATERIAL : Low Lead Brass
- 6. MAX. PRESSURE : 80 psi
- 7. TEMP. RANGE : 33° to 200°F
- 8. FILTER RATING : 10 Microns
- 9. STANDARDS : ASTM A 182 Type F316

| 9. STANDARDS . ASTIVI A TOZ TYPE F3TO                                                                                                               |                                                                                                                         |       | COMPONENT | Coupling      |                         |        |
|-----------------------------------------------------------------------------------------------------------------------------------------------------|-------------------------------------------------------------------------------------------------------------------------|-------|-----------|---------------|-------------------------|--------|
| <b>GRAINGER</b><br>100 Grainger Parkway, Lake Forest, Illinois 60045-5201<br>1-(800) GRAINGER, 1-(800) 472-4643, (847) 535-1000<br>www.grainger.com | This file and any associated information and specifications<br>are provided for reference and evaluation purposes only. |       |           |               |                         | UNIT   |
|                                                                                                                                                     | and is subject to change without notice. Grainger makes                                                                 |       |           |               |                         | INCH   |
|                                                                                                                                                     |                                                                                                                         |       |           |               |                         | SHEET  |
|                                                                                                                                                     |                                                                                                                         | SCALE | 2.75      | Coupling, Lov | v Lead Brass, 3/8" Pipe | 1 of 1 |