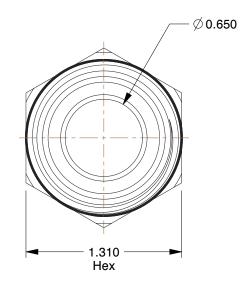

## NOTES:

1. TUBE SIZE: 3/8

2. TUBE FITTING MATERIAL : Low Lead Brass 3. FITTING CONNECTION TYPE : PEX x MNPT

4. PIPE SIZE - PIPE FITTING: 1

5. PEX SIZE: 1

6. MAX. PRESSURE: 80 psi 7. TEMP. RANGE: 33° to 200°F

1.24

\_\_\_\_I

COMPONENT

10A587

Adapter, Low Lead Brass, 1" Pipe

UNIT
INCH
SHEET
1 of 1

PEX and Pipe Adapter