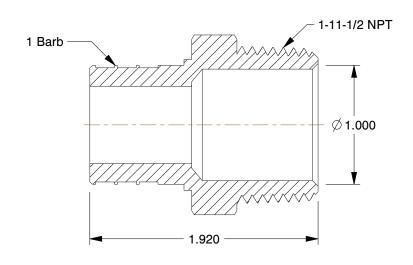

## NOTES:

1. TUBE SIZE: 3/8

2. TUBE FITTING MATERIAL : Low Lead Brass 3. FITTING CONNECTION TYPE : PEX x MNPT

4. PIPE SIZE - PIPE FITTING: 1

5. PEX SIZE: 1

6. MAX. PRESSURE: 80 psi 7. TEMP. RANGE: 33° to 200°F

1.24

\_\_\_\_I

COMPONENT

10A587

Adapter, Low Lead Brass, 1" Pipe

UNIT
INCH
SHEET
1 of 1

PEX and Pipe Adapter