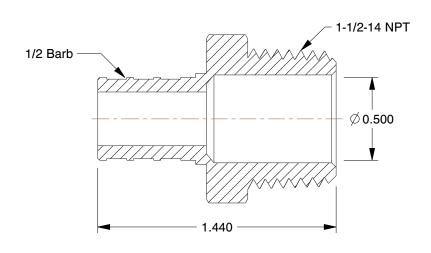

## NOTES:

1. TUBE SIZE: 1/2

2. TUBE FITTING MATERIAL : Low Lead Brass 3. FITTING CONNECTION TYPE : PEX x MNPT

4. PIPE SIZE - PIPE FITTING: 1/2

5. PEX SIZE: 1/2

6. MAX. PRESSURE: 80 psi 7. TEMP. RANGE: 33° to 200°F

8. STANDARDS: ASTM F877, ASTMF1807, CAN CSA B137.5 NSF 1 4 NSF 61

100 Grainger Parkway, Lake Forest, Illinois 60045-5201 1-(800) GRAINGER, 1-(800) 472-4643, (847) 535-1000 www.grainger.com This file and any associated information and specifications are provided for reference and evaluation purposes only, and is subject to change without notice. Grainger makes no representations, warranties or guarantees as to the appropriateness, accuracy, completeness, or suitability for any purpose, of the file, information or specifications. You are solely responsible for the use of the file, information or specifications.

1.72

10A582

Adapter, Low Lead Brass, 1/2" Tube

PEX and Pipe Adapter

UNIT

INCH
SHEET

1 of 1