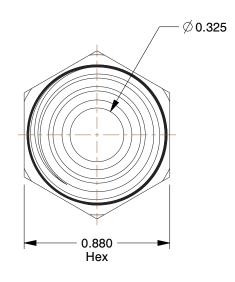

## NOTES:

1. TUBE SIZE: 1/2

2. TUBE FITTING MATERIAL : Low Lead Brass 3. FITTING CONNECTION TYPE : PEX x MNPT

4. PIPE SIZE - PIPE FITTING: 1/2

5. PEX SIZE: 1/2

6. MAX. PRESSURE: 80 psi 7. TEMP. RANGE: 33° to 200°F

8. STANDARDS: ASTM F877, ASTMF1807, CAN CSA B137.5 NSF 1 4 NSF 61

100 Grainger Parkway, Lake Forest, Illinois 60045-5201 1-(800) GRAINGER, 1-(800) 472-4643, (847) 535-1000 www.grainger.com This file and any associated information and specifications are provided for reference and evaluation purposes only, and is subject to change without notice. Grainger makes no representations, warranties or guarantees as to the appropriateness, accuracy, completeness, or suitability for any purpose, of the file, information or specifications. You are solely responsible for the use of the file, information or specifications.