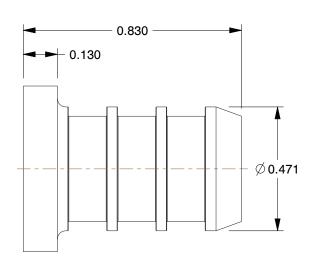

## NOTES:

1. TUBE SIZE: 3/4

2. FITTING CONNECTION TYPE: PEX
3. TUBE FITTING MATERIAL: Polyalloy
4. PIPE SIZE - PIPE FITTING: 1/2

5. PEX SIZE : 1/2

6. MAX. PRESSURE: 80 psi 7. TEMP. RANGE: 33° to 200°F

8. STANDARDS: ASTM F877, ASTMF2159, CAN CSA B137.5 NSF 1 4 NSF 61

10A577

Plug,Polyalloy,PEX,3/4" Tube,1/2" Pipe

COMPONENT

UNIT INCH SHEET

1 of 1

Test Plug