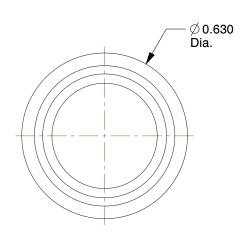

## NOTES:

1. TUBE SIZE: 3/4

2. FITTING CONNECTION TYPE: PEX
3. TUBE FITTING MATERIAL: Polyalloy
4. PIPE SIZE - PIPE FITTING: 1/2

5. PEX SIZE : 1/2

6. MAX. PRESSURE: 80 psi 7. TEMP. RANGE: 33° to 200°F

8. STANDARDS: ASTM F877, ASTMF2159, CAN CSA B137.5 NSF 1 4 NSF 61

10A577

Plug,Polyalloy,PEX,3/4" Tube,1/2" Pipe

COMPONENT

UNIT INCH SHEET

1 of 1

Test Plug