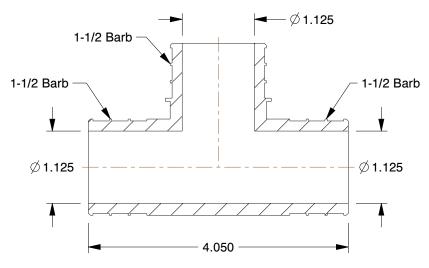

## NOTES:

1. TUBE SIZE: 1-1/2

2. PIPE SIZE - PIPE FITTING: 1-1/2

3. PEX SIZE: 1-1/2

4. FITTING CONNECTION TYPE: PEX

5. TUBE FITTING MATERIAL: Low Lead Brass

6. MAX. PRESSURE: 80 psi

7. TEMP. RANGE: 33° to 200°F

8. STANDARDS: ASTM F877, ASTMF1807, CAN CSA B137.5 NSF 1 4 NSF 61

100 Grainger Parkway, Lake Forest, Illinois 60045-5201 1-(800) GRAINGER, 1-(800) 472-4643, (847) 535-1000 www.grainger.com

This file and any associated information and specifications are provided for reference and evaluation purposes only, and is subject to change without notice. Grainger makes no representations, warranties or quarantees as to the appropriateness, accuracy, completeness, or suitability for any purpose, of the file, information or specifications. You are solely responsible for the use of the file, information or specifications.