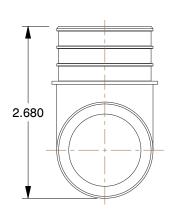

## NOTES:

1. TUBE SIZE: 1-1/2

2. PIPE SIZE - PIPE FITTING: 1-1/2

3. PEX SIZE: 1-1/2

4. FITTING CONNECTION TYPE: PEX

5. TUBE FITTING MATERIAL: Low Lead Brass

6. MAX. PRESSURE: 80 psi

7. TEMP. RANGE: 33° to 200°F

8. STANDARDS: ASTM F877, ASTMF1807, CAN CSA B137.5 NSF 1 4 NSF 61

100 Grainger Parkway, Lake Forest, Illinois 60045-5201 1-(800) GRAINGER, 1-(800) 472-4643, (847) 535-1000 www.grainger.com

This file and any associated information and specifications are provided for reference and evaluation purposes only, and is subject to change without notice. Grainger makes no representations, warranties or quarantees as to the appropriateness, accuracy, completeness, or suitability for any purpose, of the file, information or specifications. You are solely responsible for the use of the file, information or specifications.