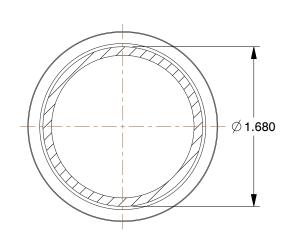

## NOTES:

1. TUBE SIZE: 2

2. PIPE SIZE - PIPE FITTING: 2

3. PEX SIZE: 2

4. FITTING CONNECTION TYPE: PEX

5. TUBE FITTING MATERIAL: Low Lead Brass

6. MAX. PRESSURE: 80 psi

7. TEMP. RANGE: 33° to 200°F

10A514

COMPONENT

Coupling, Low Lead Brass, 2" Tube

| Coupling |        |
|----------|--------|
|          | UNIT   |
|          | INCH   |
| Tube     | SHEET  |
|          | 1 of 1 |