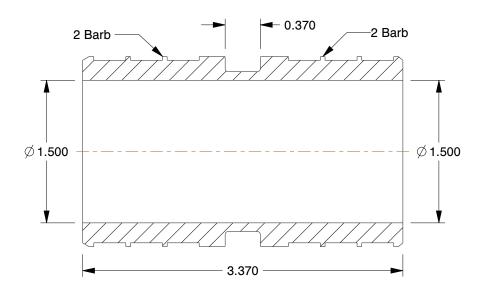

## NOTES:

1. TUBE SIZE: 2

2. PIPE SIZE - PIPE FITTING: 2

3. PEX SIZE: 2

4. FITTING CONNECTION TYPE: PEX

5. TUBE FITTING MATERIAL: Low Lead Brass

6. MAX. PRESSURE: 80 psi

7. TEMP. RANGE: 33° to 200°F

8. STANDARDS: ASTM F877, ASTMF1807, CAN CSA B137.5 NSF 1 4 NSF 61

100 Grainger Parkway, Lake Forest, Illinois 60045-5201 1-(800) GRAINGER, 1-(800) 472-4643, (847) 535-1000 www.grainger.com This file and any associated information and specifications are provided for reference and evaluation purposes only, and is subject to change without notice. Grainger makes no representations, warranties or guarantees as to the appropriateness, accuracy, completeness, or suitability for any purpose, of the file, information or specifications. You are solely responsible for the use of the file, information or specifications.

10A514

COMPONENT

Coupling, Low Lead Brass, 2" Tube

| Coupling |        |
|----------|--------|
|          | UNIT   |
|          | INCH   |
| Tube     | SHEET  |
|          | 1 of 1 |