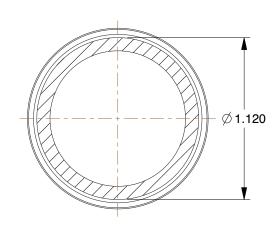

## NOTES:

1. TUBE SIZE: 1-1/4 x 1

2. PIPE SIZE - PIPE FITTING: 1-1/4 x 1

3. PEX SIZE: 1-1/4 x 1

4. FITTING CONNECTION TYPE: PEX

5. TUBE FITTING MATERIAL: Low Lead Brass

6. MAX. PRESSURE: 80 psi

7. TEMP. RANGE: 33° to 200°F

8. STANDARDS: ASTM F877, ASTMF1807, CAN CSA B137.5 NSF 1 4 NSF 61

100 Grainger Parkway, Lake Forest, Illinois 60045-5201 1-(800) GRAINGER, 1-(800) 472-4643, (847) 535-1000 www.grainger.com

This file and any associated information and specifications are provided for reference and evaluation purposes only, and is subject to change without notice. Grainger makes no representations, warranties or quarantees as to the appropriateness, accuracy, completeness, or suitability for any purpose, of the file, information or specifications. You are solely responsible for the use of the file, information or specifications.

1.51

10A509

COMPONENT

Coupling, Low Lead Brass, 1-1/4" x 1" Tube

Coupling UNIT INCH SHEET

1 of 1