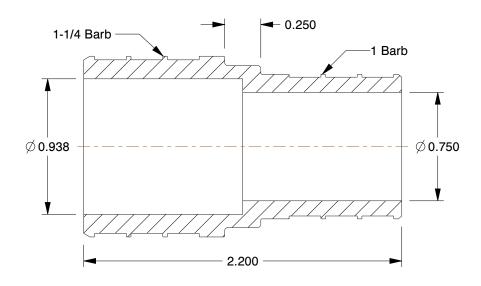

## NOTES:

1. TUBE SIZE: 1-1/4 x 1

2. PIPE SIZE - PIPE FITTING: 1-1/4 x 1

3. PEX SIZE: 1-1/4 x 1

4. FITTING CONNECTION TYPE: PEX

5. TUBE FITTING MATERIAL: Low Lead Brass

6. MAX. PRESSURE: 80 psi

7. TEMP. RANGE: 33° to 200°F

8. STANDARDS: ASTM F877, ASTMF1807, CAN CSA B137.5 NSF 1 4 NSF 61

100 Grainger Parkway, Lake Forest, Illinois 60045-5201 1-(800) GRAINGER, 1-(800) 472-4643, (847) 535-1000 www.grainger.com

This file and any associated information and specifications are provided for reference and evaluation purposes only, and is subject to change without notice. Grainger makes no representations, warranties or quarantees as to the appropriateness, accuracy, completeness, or suitability for any purpose, of the file, information or specifications. You are solely responsible for the use of the file, information or specifications.

1.51

10A509

COMPONENT

Coupling, Low Lead Brass, 1-1/4" x 1" Tube

Coupling UNIT INCH SHEET

1 of 1