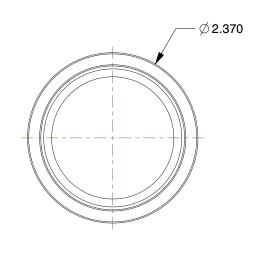

## NOTES:

1. TUBE SIZE: 2

2. PIPE SIZE - PIPE FITTING: 2

3. PEX SIZE: 2

4. FITTING CONNECTION TYPE : PEX x Sweat 5. TUBE FITTING MATERIAL : Low Lead Brass

6. MAX. PRESSURE: 80 psi 7. TEMP. RANGE: 33° to 200°F

0.75

COMPONENT

PEX and Sweat Adapter

10A506

Adapter, Low Lead Brass, 2" Tube

INCH

UNIT

1 of 1