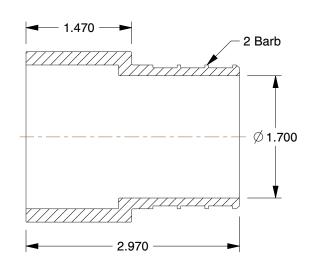

## NOTES:

1. TUBE SIZE: 2

2. PIPE SIZE - PIPE FITTING: 2

3. PEX SIZE: 2

4. FITTING CONNECTION TYPE : PEX x Sweat 5. TUBE FITTING MATERIAL : Low Lead Brass

6. MAX. PRESSURE: 80 psi 7. TEMP. RANGE: 33° to 200°F

8. STANDARDS: ASTM F877, ASTMF1807, CAN CSA B137.5 NSF 1 4 NSF 61

100 Grainger Parkway, Lake Forest, Illinois 60045-5201 1-(800) GRAINGER, 1-(800) 472-4643, (847) 535-1000 www.grainger.com This file and any associated information and specifications are provided for reference and evaluation purposes only, and is subject to change without notice. Grainger makes no representations, warranties or guarantees as to the appropriateness, accuracy, completeness, or suitability for any purpose, of the file, information or specifications. You are solely responsible for the use of the file, information or specifications.

0.75

COMPONENT

PEX and Sweat Adapter

10A506

Adapter, Low Lead Brass, 2" Tube

INCH

UNIT

1 of 1