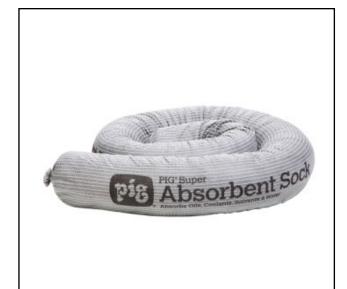

# **PIG® Super Absorbent Sock**

#PIG212 - 2.25" x 42" • Absorbs up to 64 oz. per sock • 35 socks

Control high-volume machine leaks with our most absorbent general-purpose sock.

- Extra-thirsty, formable socks hug corners and walls, surround higher-volume machine leaks and contain spills to keep workers safe
- Cellulose filler is highly absorbent for big leaks and spills; super absorbency means that you replace them less often
- Stitch-bonded, polypropylene skin resists bursting; reduces dust and holds in liquid, even when saturated
- Absorbs most common industrial liquids oils, water, solvents, coolants and more; not recommended for acids, bases or other corrosive liquids
- 95% recycled cellulose filler is ideal when green products are desired
- Wringable for reclaiming up to 65% of absorbed liquid
- Can be incinerated after use to reduce waste or for fuels blending
- Nobody knows more about socks than New Pig we invented them!

## **PIG212 Specifications**

Color: Gray

**Dimensions:** ext. dia. 2.25" x 42" L

Fluids Absorbed: Oils, Coolants, Solvents & Water

**Recycled Content:** 95% Mixture of Pre- and Post-Consumer

Recycled Cellulose Filler

Absorbency: Up to 17.5 gal. per box
Absorbency per: Up to 64 oz. per sock
Sold as: 35 socks per box

**Weight:** 22.7 lbs. **# per Pallet:** 18

Composition: Skin - 100% Polypropylene

Filler - Flame-Retardant Cellulose