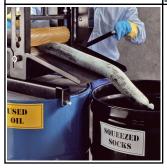

# **PIG® Super Absorbent Sock**

#PIG212 - 2.25" x 42" • Absorbs up to 64 oz. per sock • 35 socks

Control high-volume machine leaks with our most absorbent general-purpose sock.

- Extra-thirsty, formable socks hug corners and walls, surround higher-volume machine leaks and contain spills to keep workers safe
- Cellulose filler is highly absorbent for big leaks and spills; super absorbency means that you replace them less often
- Stitch-bonded, polypropylene skin resists bursting; reduces dust and holds in liquid, even when saturated
- Absorbs most common industrial liquids oils, water, solvents, coolants and more; not recommended for acids, bases or other corrosive liquids
- 95% recycled cellulose filler is ideal when green products are desired
- Wringable for reclaiming up to 65% of absorbed liquid
- Can be incinerated after use to reduce waste or for fuels blending
- Nobody knows more about socks than New Pig we invented them!