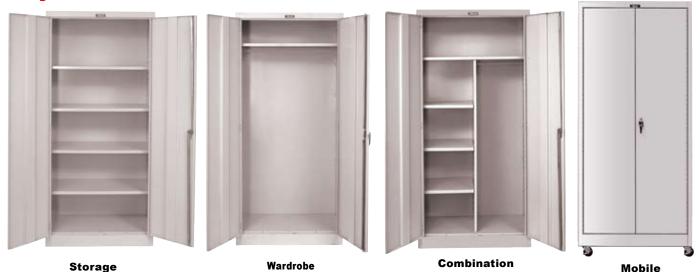

| Storage                 | wardrobe |       |        |                        | 001                        |  |
|-------------------------|----------|-------|--------|------------------------|----------------------------|--|
| Description             | Width    | Depth | Height | Knock-Down<br>Cat. No. | Fully-Assembled<br>Cat No. |  |
| SOLID DOOR CABINE       | TS       |       |        |                        |                            |  |
| Stationary, Storage     | 36       | 18    | 78     | 6MNY2                  | 6MPA0                      |  |
| Stationary, Storage     | 36       | 24    | 78     | 6MNY3                  | 6MPA1                      |  |
| Stationary, Storage     | 48       | 18    | 78     | 34A436                 | 34A472                     |  |
| Stationary, Storage     | 48       | 24    | 78     | 34A439                 | 34A475                     |  |
| Stationary, Wardrobe    | 36       | 18    | 78     | 6MNY4                  | 6MPA2                      |  |
| Stationary, Wardrobe    | 36       | 24    | 78     | 6MNY5                  | 6MPA3                      |  |
| Stationary, Wardrobe    | 48       | 18    | 78     | 34A445                 | 34A481                     |  |
| Stationary, Wardrobe    | 48       | 24    | 78     | 34A448                 | 34A484                     |  |
| Stationary, Combination | 36       | 18    | 78     | 6MNY6                  | 6MPA4                      |  |
| Stationary, Combination | 36       | 24    | 78     | 6MNY7                  | 6MPA5                      |  |
| Stationary, Combination | 48       | 18    | 78     | 34A451                 | 34A487                     |  |
| Stationary, Combination | 48       | 24    | 78     | 34A454                 | 34A490                     |  |
| Mobile, Storage         | 36       | 24    | 78     | 34A425                 | 34A461                     |  |
| Mobile, Storage         | 48       | 24    | 78     | 34A442                 | 34A478                     |  |