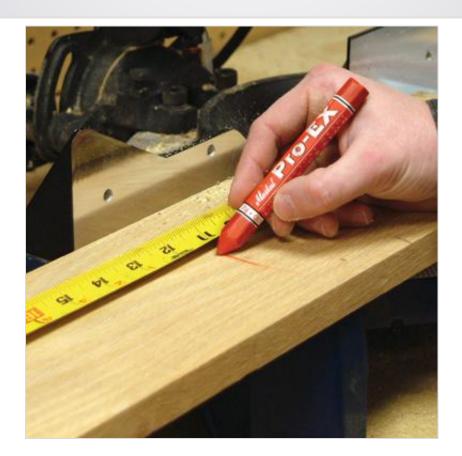

# PRO-EX®

Markal Pro-EX is a clay-based, extruded lumber crayon for bright marks on different surfaces in the construction trades. This premium-grade crayon works on wet or dry surfaces.

## **FEATURES & BENEFITS:**

Stronger formula for reduced breakage and longer marking life

Superior performance on wet, frozen, or treated wood

Clay-based formula for smooth, fast marking

Marking range: -20°F to 150°F (-29°C to 66°C)