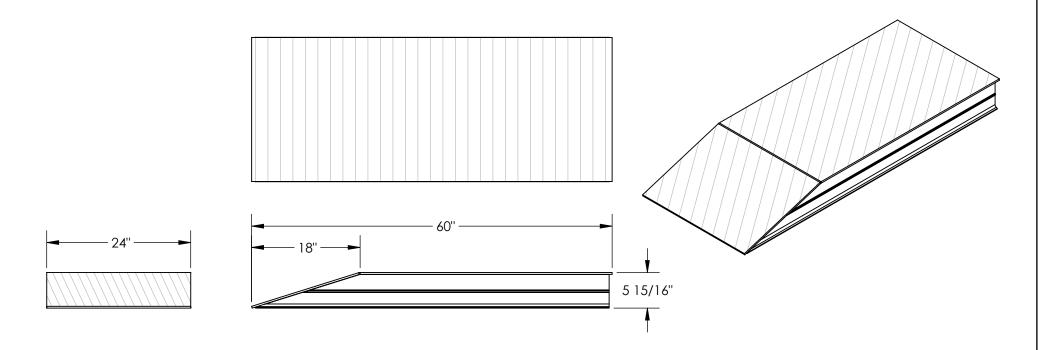

## **ALUMINUM WHEEL RISER - ATWR-24-6-60**

APPROX WEIGHT: 76.22 lbs.

\*\*\* ANY ADDITIONS, DELETIONS, OR OMISSIONS MUST BE CORRECTED ON THIS DRAWING AS THIS DRAWING WILL BE CONSIDERED ALL INCLUSIVE \*\*\*
ALL GRAPHICS PROVIDED ARE FOR REFERENCE ONLY. IF CERTAIN DIMENSIONS ARE CRITICAL PLEASE VERIFY THOSE DIMENSIONS WITH YOUR SALESPERSON

## STANDARD FEATURES

MODEL NUMBER IS ATWR-24-6-60
OVERALL WIDTH IS 24"
OVERALL LENGTH IS 60"
OVERALL HEIGHT IS 5 15/16"
ANGLED APPROACH LENGTH IS 18"
MAX UNIFORM CAPACITY IS 30,000 LBS PER PAIR
ALL WELDED ALUMINUM CONSTRUCTION
HEAVY DUTY ALUMINUM TREAD PLATE TOP SURFACES