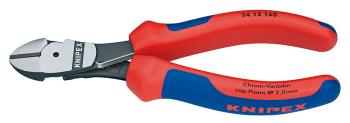

## 74 12 160

## **High Leverage Diagonal Cutter**

- for very tough, continuous use
- high cutting performance with minimum effort due to optimum co-ordination of the cutting edge angle and transmission ratio
- precision cutting edges additionally induction hardened (cutting edge hardness approx. 64 HRC), for all sorts of wire including piano wire
- Chrome vanadium heavy-duty steel, forged, oil-hardened • Style:with opening spring; to be activated if required

## 20 % less effort required

compared to conventional diagonal cutters of the same length.

With integrated forged joint axle.

| Article No.              | 74 12 160                     |
|--------------------------|-------------------------------|
| EAN                      | 4003773065111                 |
| Pliers                   | black atramentized            |
| Head                     | polished                      |
| Handles                  | with multi-component<br>grips |
| Style                    | 1                             |
| medium hard wire Ø<br>mm | 3,4                           |
| hard wire Ø mm           | 2,5                           |
| piano wire Ø mm          | 2,0                           |
| Length mm                | 160                           |
| Net weight g             | 209                           |