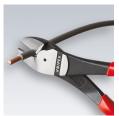

With integrated forged joint axle for very tough, continuous use

74 12: just gentle sliding with your thumb will activate the opening spring

74 12: opening spring in deactivated position