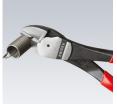

With integrated forged joint axle for very tough, continuous use

74 12: just gentle sliding with your thumb will activate the opening spring

74 12: opening spring in deactivated position