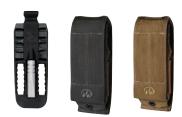

154CM Replaceable Wire Cutters<sup>+</sup> Removable Bit Driver<sup>\*</sup>

**SHEATHS** 

Black or Brown MOLLE Nylon