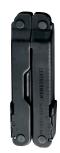

## **SUPER TOOL® 300 BLACK**

With its black oxide coating, glove-accessible tools and all-locking blades, the popular Super Tool 300 is a workhorse of a multi-tool.

BLACK OXIDE

## **FEATURES**

Primary Blade Length: 3.2 in | 8.13 cm Closed Length: 4.5 in | 11.5 cm Weight: 9.6 oz | 272.15 g Stainless Steel All Locking Features Lanyard Ring

19\$

## TOOLS

Needlenose Pliers **Regular Pliers** 154CM Replaceable Wire Cutters 154CM Replaceable Hard-wire Cutters Stranded-wire Cutters **Electrical Crimper** Wire Stripper 420HC Knife 420HC Serrated Knife Saw Awl w/Thread Loop Ruler (9 in | 22 cm) Can Opener Bottle Opener Wood/Metal File Phillips Screwdriver Large Screwdriver Medium Screwdriver Small Screwdriver