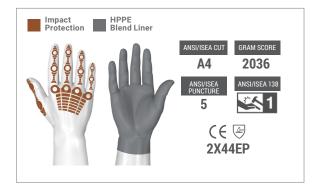

## **ATTRIBUTES:**

| Style:      | Mechanics          |
|-------------|--------------------|
| Grip:       | Dry or light oil   |
| Cuff Style: | Velcro®            |
| Sizes:      | 7/S through 12/3XL |