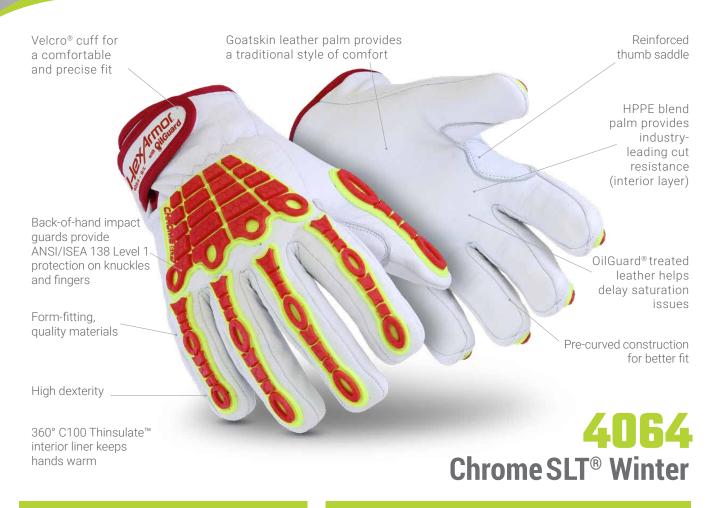

## **FEATURES:**

HexArmor® Chrome SLT® gloves are built for a wide array of applications. Each product in the series was crafted to fit the hand with a specific purpose. With multiple styles and various safety features, you can be confident that the Chrome SLT® will keep your hands protected against almost any hazard. Our Chrome SLT® gloves were designed with ultimate comfort in mind, providing unsurpassed dexterity while maintaining cut and puncture resistance. With options for cold weather protection, your hands can stay safe and comfortable in any environment.