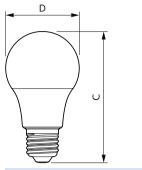

#### Dimensional drawing

| Product                         | D     | с      |
|---------------------------------|-------|--------|
| 8A19/LED/YELLOW/P/ND 120V 4/1FB | 60 mm | 107 mm |

Bulb A19 8-W yellowlm yellowK E26 ND