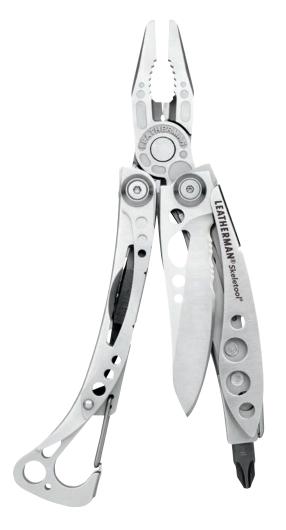

# **SKELETOOL®**

At a mere 5 oz., the Skeletool is a perfect balance of pocket knife, screwdriver, and pliers in one compact multi-tool.

STAINLESS

## **TOOLS**

Needlenose Pliers Regular Pliers Hard-wire Cutters Wire Cutters 420HC Combo Knife Carabiner/Bottle Opener Large Bit Driver

### **FEATURES**

Blade Length: 2.6 in | 6.60 cm Closed Length: 4 in | 10 cm Weight: 5 oz | 142 g Stainless Steel Handle Bit Storage Aluminum Handle Insert Locking Blade Replaceable Pocket Clip Outside-accessible Features