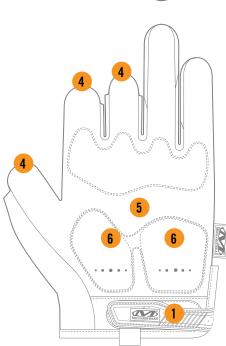

#### **FEATURES**

- Thermoplastic Rubber (TPR) creates a secure fit.
- 2. Form-fitting TrekDry® helps keep your hands cool and comfortable.
- Thermoplastic Rubber (TPR) impact protection meets EN 13594 impact standard.
- Fingerless design frees your thumb, index and middle finger to provide optimal control.
- DuraHide™ performance leather palm provides extreme abrasion resistance.
- 6. D30® palm padding absorbs impact and vibration.