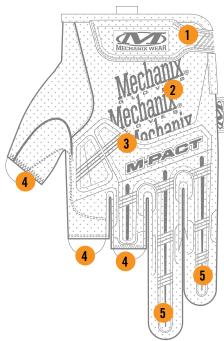

#### **FEATURES**

- Thermoplastic Rubber (TPR) creates a secure fit.
- 2. Form-fitting TrekDry® helps keep your hands cool and comfortable.
- Thermoplastic Rubber (TPR) impact protection meets EN 13594 impact standard.
- Fingerless design frees your thumb, index and middle finger to provide optimal control.
- DuraHide™ performance leather palm provides extreme abrasion resistance.
- 6. D30® palm padding absorbs impact and vibration.