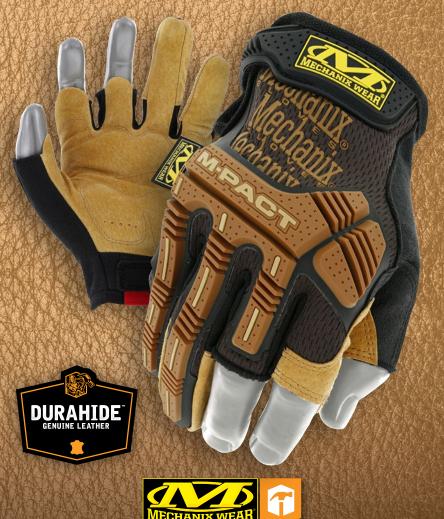

## **LEATHER HAND PROTECTION**

Measure twice, cut once. DuraHide™ M-Pact® Framer work gloves are designed to protect professional carpenters with a functional fingerless design that delivers more dexterity when measuring, cutting and framing structures. The M-Pact™ Framer frees your thumb, index and middle fingers so you can handle your arsenal of tools with precision and control. Flexible Thermoplastic Rubber (TPR) protects the back of your hands with EN 13594 rated impact protection, and D30® palm padding reacts on impact to dissipate energy when you're in full swing.

#### LEATHER

DuraHide<sup>™</sup> performance leather protects your palm with extreme abrasion resistance.

#### **FEATURES**

- Thermoplastic Rubber (TPR) creates a secure fit.
- 2. Form-fitting TrekDry® helps keep your hands cool and comfortable.
- Thermoplastic Rubber (TPR) impact protection meets EN 13594 impact standard.
- Fingerless design frees your thumb, index and middle finger to provide optimal control.
- DuraHide™ performance leather palm provides extreme abrasion resistance.
- 6. D30® palm padding absorbs impact and vibration.