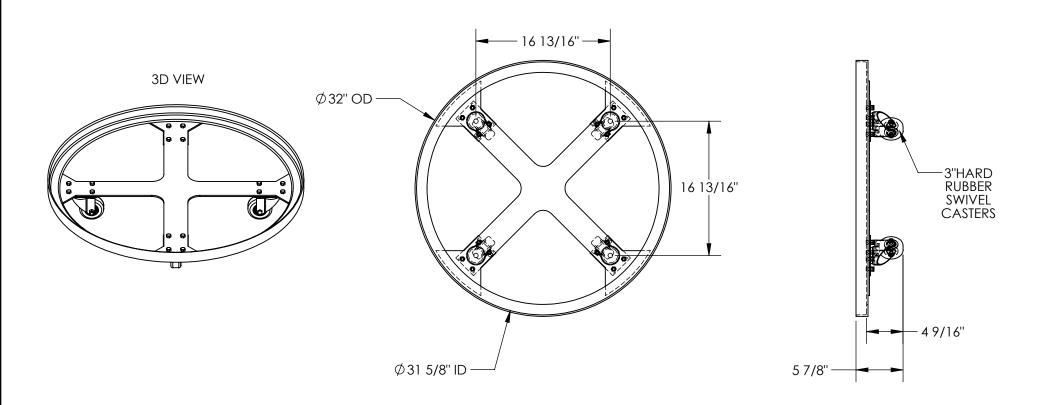

## STANDARD FEATURES

MODEL NUMBER IS DRUM-SP-32-9-H WELDED STEEL CONSTRUCTION

TOUGH BAKED IN POWDER COATED BLUE FINISH

CAPACITY: 900 LBS. OUTER DIAMETER: 32" INNER DIAMETER: 31 5/8" OVERALL HEIGHT: 5 7/8"

CASTERS: 3" HARD RUBBER, SWIVEL