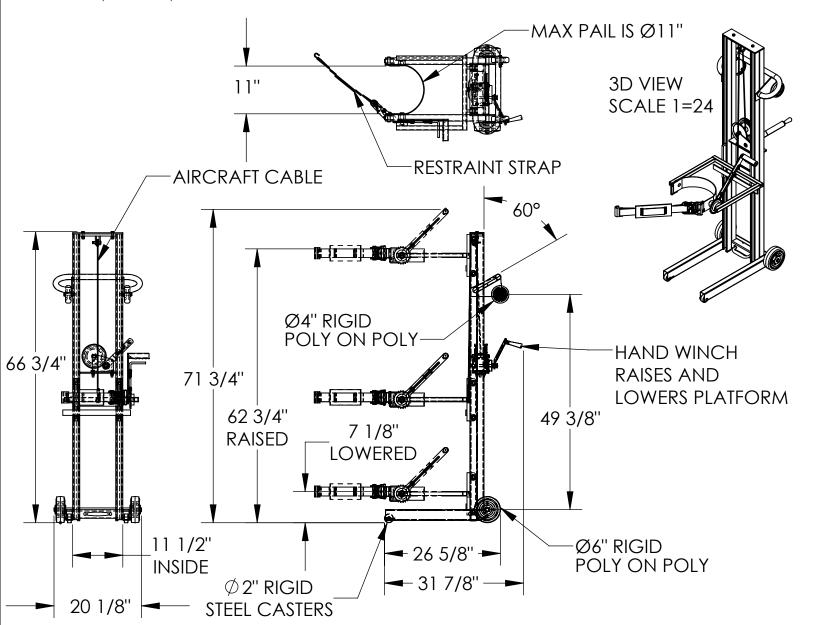

## STANDARD FEATURES

MODEL NUMBER IS LLW-PAILD-200 STANDARD CAPACITY: 200 LBS OVERALL WIDTH IS 20 1/8" OVERALL LENGTH IS 31 7/8" OVERALL HEIGHT IS 71 3/4" Ø 6" X 2" POLY ON POLY REAR WHEELS STANDARD Ø2" STEEL FRONT ROLLERS CARRIAGE HAS A RESTRAINT STRAP FOR SECURING THE PAIL FRAME HAS SPECIAL PUSH HANDLES TO HELP ASSIST IT BEING LOADED INTO A TRUCK OR VAN STANDARD SERVICE RANGE IS 7 1/8" - 62 3/4" TOUGH BAKED IN POWDER COAT YELLOW FINISH CRADLE & BLUE FOR THE FRAME