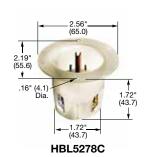

## Flanged Inlets

| Description                                                                                                  | Catalog Number |          |
|--------------------------------------------------------------------------------------------------------------|----------------|----------|
| Nylon casing, back wired.                                                                                    | HBL5278C       | HBL5378C |
| Weatherproof, gray, with lift cover and multiple drive screws.                                               | HBL61CM64      | -        |
| Weatherproof, black, with lift cover and boot, multiple drive screws.                                        | HBL61CM64BK    | -        |
| Stainless steel flange, phenolic body, miniature style, for molded on connectors only, multiple drive screws | HBL5240*       | -        |