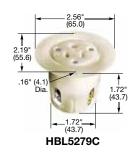

See pages A-47 and A-48 for accessories.

HBL61CM64

15A 125V NEMA 5-15R UL CSA 0 5 HP 20A 125V NEMA 5-20R UL CSA

| Description                                                                      | Catalog Number |           |
|----------------------------------------------------------------------------------|----------------|-----------|
| Nylon casing, back wired.                                                        | HBL5279C       | HBL5379C  |
| Stainless steel flange, phenolic body, covered terminals, multiple drive screws. | HBL5279        | -         |
| Stainless steel flange, brown phenolic (mounting screws packed separately).      | HBL5256        | -         |
| Weatherproof, gray nylon, with lift cover and boot, multiple drive screws.       | -              | HBL61CM65 |