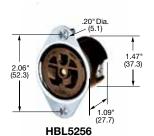

See pages A-47 and A-48 for accessories.

HBL61CM64

15A 125V NEMA 5-15R UL CSA 0 5 HP 20A 125V NEMA 5-20R UL CSA

| Description                                                                      | Catalog Number |           |
|----------------------------------------------------------------------------------|----------------|-----------|
| Nylon casing, back wired.                                                        | HBL5279C       | HBL5379C  |
| Stainless steel flange, phenolic body, covered terminals, multiple drive screws. | HBL5279        | -         |
| Stainless steel flange, brown phenolic (mounting screws packed separately).      | HBL5256        | -         |
| Weatherproof, gray nylon, with lift cover and boot, multiple drive screws.       | -              | HBL61CM65 |