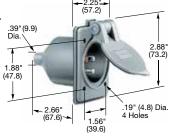

See pages A-47 and A-48 for accessories.

HBL61CM64

15A 125V NEMA 5-15R UL CSA 0 5 HP 20A 125V NEMA 5-20R UL CSA

| Description                                                                      | Catalog Number |           |
|----------------------------------------------------------------------------------|----------------|-----------|
| Nylon casing, back wired.                                                        | HBL5279C       | HBL5379C  |
| Stainless steel flange, phenolic body, covered terminals, multiple drive screws. | HBL5279        | -         |
| Stainless steel flange, brown phenolic (mounting screws packed separately).      | HBL5256        | -         |
| Weatherproof, gray nylon, with lift cover and boot, multiple drive screws.       | -              | HBL61CM65 |