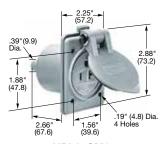

## Flanged Inlets

| Description                                                                                                  | Catalog Number |          |
|--------------------------------------------------------------------------------------------------------------|----------------|----------|
| Nylon casing, back wired.                                                                                    | HBL5278C       | HBL5378C |
| Weatherproof, gray, with lift cover and multiple drive screws.                                               | HBL61CM64      | -        |
| Weatherproof, black, with lift cover and boot, multiple drive screws.                                        | HBL61CM64BK    | -        |
| Stainless steel flange, phenolic body, miniature style, for molded on connectors only, multiple drive screws | HBL5240*       | -        |