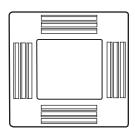

## 4-Way Adjustable Filtered Diffuser Steel • Electrostatic Filters • 24" x 24"

## Supply • Adjustable Discharge • 4 sides

Vertical dimensions are plus or minus 1/4" and horizontal dimensions are plus or minus 1/16"

Aesthetically pleasing, streamlined and low profile.
Only 1 3/4 inches below ceiling.