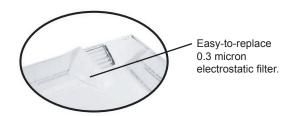

## **Features:**

- Improves indoor Air quality by capturing airborne contaminants before they enter room
- 4-Way adjustable air flow pattern
- · Eliminates cold air drafts

- Filters last 6-8 months on average
- Hinges open for easy filter replacement
- 0.3 micron electrostatic filter
- White powder coated epoxy finish