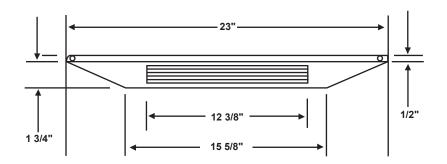

## Supply • Adjustable Discharge • 4 sides

Vertical dimensions are plus or minus 1/4" and horizontal dimensions are plus or minus 1/16"

Aesthetically pleasing, streamlined and low profile.
Only 1 3/4 inches below ceiling.