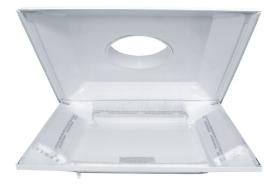

## **Features:**

- Improves indoor Air quality by capturing airborne contaminants before they enter room
- 4-Way adjustable air flow pattern
- · Eliminates cold air drafts

- Filters last 6-8 months on average
- Hinges open for easy filter replacement
- 0.3 micron electrostatic filter
- White powder coated epoxy finish