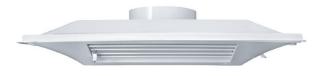

## Supply • Adjustable Discharge • 4 sides

Vertical dimensions are plus or minus 1/4" and horizontal dimensions are plus or minus 1/16"

Aesthetically pleasing, streamlined and low profile.
Only 1 3/4 inches below ceiling.