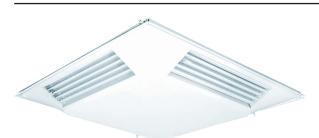

## 4-Way Adjustable Filtered Diffuser Steel • Electrostatic Filters • 24" x 24"

## Supply • Adjustable Discharge • 4 sides

Vertical dimensions are plus or minus 1/4" and horizontal dimensions are plus or minus 1/16"

Aesthetically pleasing, streamlined and low profile.
Only 1 3/4 inches below ceiling.

## **Features:**

- Improves indoor Air quality by capturing airborne contaminants before they enter room
- 4-Way adjustable air flow pattern
- · Eliminates cold air drafts

- Filters last 6-8 months on average
- Hinges open for easy filter replacement
- 0.3 micron electrostatic filter
- White powder coated epoxy finish