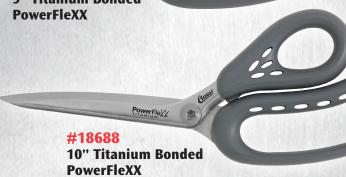

## PowerFleXX

Shears

#18685
7" Titanium Bonded
PowerFleXX

PowerFle //

#18686

8" Titanium Bonded PowerFleXX

- Impact/Shock Resistant Grips
- Multi-Directional Ground Blades
- Knife Edges for Superior Cut
- O Adjustable Tension
- Oversized Finger Bows for Comfort & Control