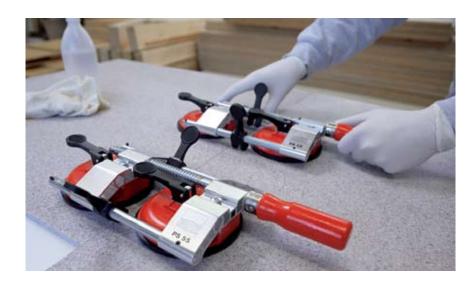

## **BESSEY® PS55 Seaming Tool**

**Professional Solid Surface Installation Clamp** 

Eliminates the need for messy glue blocks & reduces the amount of joint clean up required ...a great time saver!

Vacuum Cups ... instantly secures the PS55 to any smooth, non-porous material such as solid surface, SSV laminate, polished marble and granite to eliminate the need for glue blocks. Cup made from rugged high-pressure aluminum alloy with the highest quality rubber diaphragm.