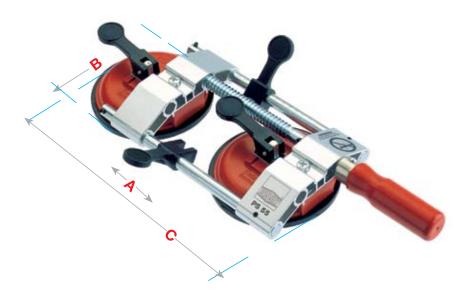

Cold Drawn Guide Rods ... create a solid, rigid frame for supporting vacuum cups and leveling toggles... minimizing panel lifting.

| Catalog<br>Number | Nominal<br>Span | Nominal<br>Width | Nominal<br>Length | Nominal<br>Pressure |
|-------------------|-----------------|------------------|-------------------|---------------------|
|                   | А               | В                | С                 |                     |
| PS55              | 2.1"            | 5.1"             | 9.4" - 11.6"      | 48.5 lbs            |