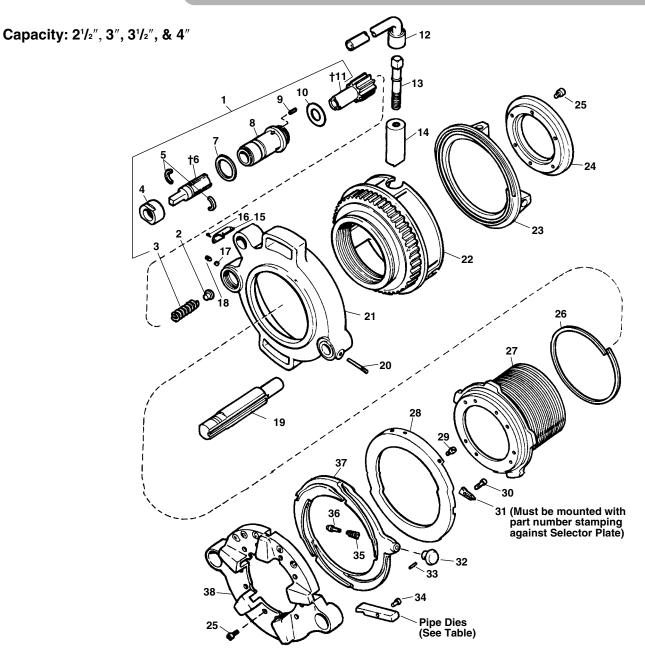

NOTE: Order parts by Catalog Number only. DO NOT order by Reference Number.

| Ref.<br><u>No.</u> | Catalog<br><u>No.</u> | <u>Description</u>             | Ref.<br><u>No.</u> | Catalog<br><u>No.</u> | <u>Description</u>    | Ref.<br><u>No.</u> | Catalog<br><u>No.</u> | <u>Description</u>         |
|--------------------|-----------------------|--------------------------------|--------------------|-----------------------|-----------------------|--------------------|-----------------------|----------------------------|
| 1                  | 39360                 | Pinion Shaft Assembly          | 14                 | 39345                 | Workholder Jaw (3)    | 27                 | 39320                 | NPT Threaded Barrel        |
| 2                  | 39810                 | Wear Plug                      | 15                 | 39835                 | Name Plate            |                    | 68090                 | BSPT Threaded Barrel       |
| 3                  | 39815                 | Spring                         | 16                 | 46870                 | Drive Screw (4)       | 28                 | 39185                 | NPT Selector Plate         |
| 4                  | 39605                 | Pinion Shaft Retaining Collar  | †17                | 32755                 | Nylon Plug            |                    | 39190                 | BSPT Selector Plate        |
| 5                  | 39695                 | Split Ring                     | 18                 | 58720                 | Set Screw             |                    | 39110                 | Selector Plate f/Cast Iron |
| †6                 | 39465                 | Drive Shaft                    | 19                 | 39330                 | NPT Guide Post        | 29                 | 39790                 | Stop Screw                 |
| 7                  | 39615                 | Pressure Ring                  |                    | 68020                 | BSPT Guide Post       | 30                 | 39830                 | Guide Block Screw          |
| 8                  | 39825                 | Pinion Sleeve                  | 20                 | 39650                 | Guide Post Screw      | 31                 | 39655                 | Guide Block                |
| 9                  | 39620                 | Pressure Pin (3)               | 21                 | 39200                 | Gear Case             | 32                 | 39645                 | Knob (2)                   |
| 10                 | 39625                 | Pinion Shaft Ring              | 22                 | 39195                 | NPT Workholder        | 33                 | 44925                 | Pin (2) ´                  |
| †11                | 39470                 | Pinion Shaft with Gear         |                    | 68040                 | BSPT Workholder       | 34                 | 39750                 | Die Pins & Clips           |
| 12                 | 39585                 | Wrench                         | 23                 | 39100                 | Workholder Scroll     | 35                 | 39690                 | Spring (2)                 |
|                    | 29056                 | Wrench (Europe Hex-Key)        | 24                 | 39455                 | Retaining Ring        | 36                 | 39640                 | Locating Pin (2)           |
| 13                 | 39795                 | Clamp Screw with Clip          | 25                 | 32275                 | Screw (16)            | 37                 | 39180                 | Cam Plate                  |
|                    | 29046                 | Clamp Screw with Clip (Europe) | 26                 | 39730                 | Gear Case Spring Ring | 38                 | 39175                 | Head                       |

Service Notes: (Ref. No. 6) (Ref. No. 11) Early Models incorporating 39600/E-1936 Pinion Shaft and 3590/E-1935-1 Drive with 39630/E-1945-1 Centering Pin can be updated by using new style Pinion Shaft or new style Drive Shaft and discarding Centering Pin. (Ref. No. 17) Nylon Plug should be replaced anytime Pinion Shaft Assembly (Ref. No. 1) is removed from Gear Case.