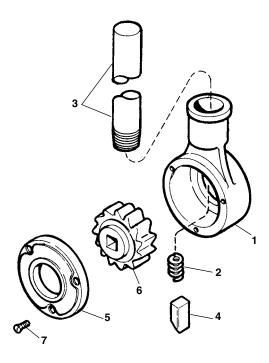

## **Ratchet and Handle**

No. D-1440

NOTE: Used with Nos. 4PJ, 141 and 161 Threaders. Also fits Toledo-Beaver, Nye & Armstrong 4" Geared Threaders & Cut-off Tools.

NOTE: Order parts by Catalog Number only. DO NOT order by Reference Number.

| Ref.<br>No. | Catalog<br><u>No.</u> | <u>Description</u> |
|-------------|-----------------------|--------------------|
| 1           | 39390                 | Ratchet Case       |
| 2           | 38695                 | Pawl Spring        |
| 3           | 39420                 | Handle             |
| 4           | 39940                 | Pawl               |
| 5           | 39800                 | Ratchet Cover      |
| 6           | 39805                 | Ratchet Wheel      |
| 7           | 39570                 | Cover Screw (3)    |