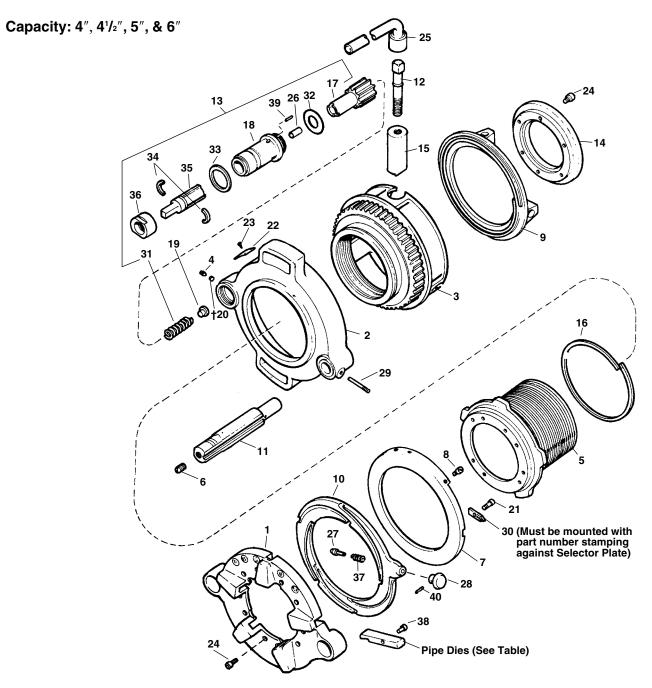

NOTE: Order parts by Catalog Number only. DO NOT order by Reference Number.

| Ref. | Catalog    |                            | Ref. | Catalog    |                            | Ref. | Catalog    |                             |
|------|------------|----------------------------|------|------------|----------------------------|------|------------|-----------------------------|
| No.  | <u>No.</u> | <u>Description</u>         | No.  | <u>No.</u> | <u>Description</u>         | No.  | <u>No.</u> | <u>Description</u>          |
| 1    | 39085      | Head                       | 14   | 39350      | Retaining Plate            | 28   | 39645      | Knob (2)                    |
| 2    | 39090      | Gear Case                  | 15   | 39355      | Workholder Jaw (3 per set) | 29   | 39650      | Screw                       |
| 3    | 39095      | Workholder (NPT)           | 16   | 39430      | Gear Case Spring Ring      | 30   | 39655      | Guide Block                 |
| 4    | 58720      | Set Screw                  | 17   | 39365      | Pinion Shaft with Gear     | 31   | 39660      | Spring                      |
| 5    | 39160      | Threaded Barrel (NPT)      | 18   | 39435      | Pinion Sleeve              | 32   | 39665      | Pinion Shaft Ring           |
| 6    | 39780      | Set Screw                  | 19   | 39810      | Wear Plug                  | 33   | 39670      | Pressure Ring               |
| 7    | 39165      | Selector Plate (NPT)       | †20  | 32755      | Nylon Plug                 | 34   | 39675      | Split Ring                  |
|      | 39115      | Selector Plate (Cast Iron) | 21   | 39830      | Guide Block Screw          | 35   | 39680      | Drive Shaft                 |
| 8    | 39790      | Stop Screw                 | 22   | 39840      | Name Plate                 | 36   | 39685      | Retaining Collar            |
| 9    | 39105      | Workholder Scroll          | 23   | 46870      | Drive Screw (4)            | 37   | 39690      | Spring (2)                  |
| 10   | 39310      | Cam Plate                  | 24   | 32270      | Screw (16)                 | 38   | 39700      | Die Pin and Clip (Set of 5) |
| 11   | 39315      | Guide Post (NPT)           | 25   | 39585      | Wrench                     | 39   | 39705      | Pressure Pin (3)            |
| 12   | 39795      | Clamp Screw with Clip      | 26   | 39630      | Center Pin                 | 40   | 44925      | Pin (2)                     |
| 13   | 39325      | Pinion Shaft Assembly      | 27   | 39640      | Locating Pin (2)           |      |            |                             |

<sup>†</sup> Service Note: Nylon Plug (Ref. No. 20) should be replaced any time pinion shaft assembly (Ref. No. 13) is removed from gear case