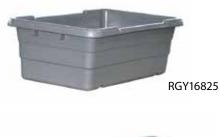

| Model    | Size              |       | Ship |
|----------|-------------------|-------|------|
| No.      | W-H-L             | Color | Lbs. |
| RGY16825 | 15½" x 8¾" x 25"  | gray  | 4    |
| 0361     | Lid For #RGY16825 | gray  | 1    |