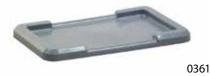

| Model    | Size              |       | Ship |
|----------|-------------------|-------|------|
| No.      | W-H-L             | Color | Lbs. |
| RGY16825 | 15½" x 8¾" x 25"  | gray  | 4    |
| 0361     | Lid For #RGY16825 | gray  | 1    |