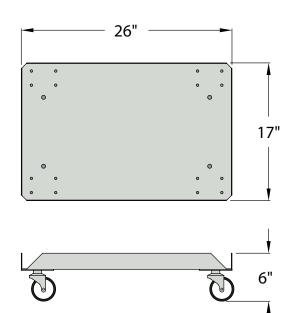

## 99251 | Lug Storage Dolly

One-piece aluminum sheet design with open corners for easy cleaning. Two-inch (2") sides bent upward to contain product.

- · Constructed out of .080" aluminum sheet.
- Equipped with four 3" x 11/4" polyolefin swivel casters.
- Lifetime Guarantee against rust and corrosion.
- Five-Year Guarantee against workmanship and material defects.

| Model | Size           | With   | Ship |  |
|-------|----------------|--------|------|--|
| No.   | W-H-D          | Handle | Lbs. |  |
| 99251 | 17" x 6" x 26" | No     | 13   |  |

Four 3" x 13/8" platform type swivel casters (#C410).