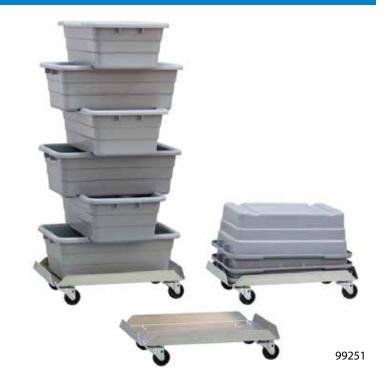

## 99251 | Lug Storage Dolly

One-piece aluminum sheet design with open corners for easy cleaning. Two-inch (2") sides bent upward to contain product.

- · Constructed out of .080" aluminum sheet.
- Equipped with four 3" x 11/4" polyolefin swivel casters.
- Lifetime Guarantee against rust and corrosion.
- Five-Year Guarantee against workmanship and material defects.

| Model | Size           | With   | Ship |  |
|-------|----------------|--------|------|--|
| No.   | W-H-D          | Handle | Lbs. |  |
| 99251 | 17" x 6" x 26" | No     | 13   |  |

Four 3" x 13/8" platform type swivel casters (#C410).

Food Approved Molded Poly • Formed Cross-Stacking Bottom

Distributed by:

This information is for general sales and engineering use only. New Age Industrial reserves the right to modify or make changes at any time without notice to materials and specifications.