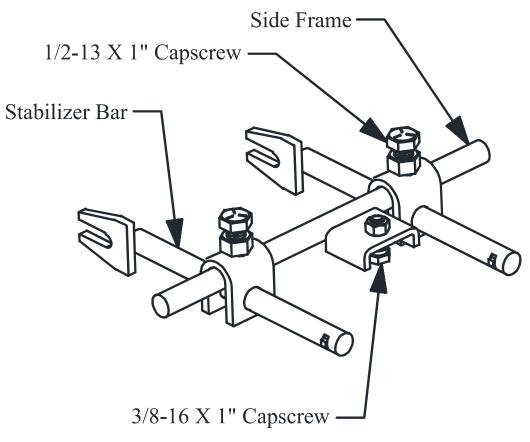

## **Component Identification**

## **Transmission/Transfer Case Assembly Adapter**

## Transmission/Transfer Case Assembly Adapter

The Transmission/Transfer Case Assembly Adapters are designed to make an easy one man job of removing, transporting, positioning and installing the transmission and transfer case assembly from a four wheel drive vehicle.