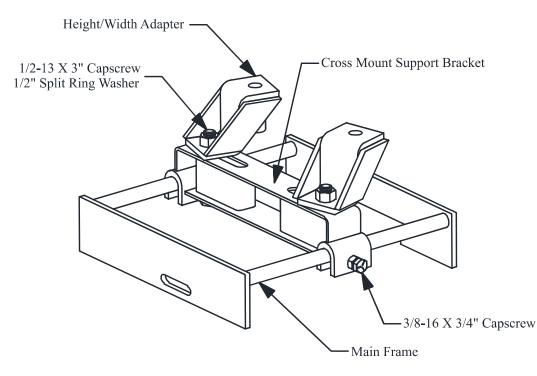

## **Component Identification**

## **Transmission/Transfer Case Assembly Adapter**

## Transmission/Transfer Case Assembly Adapter

The Transmission/Transfer Case Assembly Adapters are designed to make an easy one man job of removing, transporting, positioning and installing the transmission and transfer case assembly from a four wheel drive vehicle.