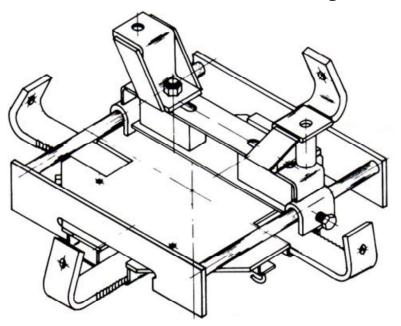

## **Component Identification**

## **Transmission/Transfer Case Assembly Adapter**

## Transmission/Transfer Case Assembly Adapter

The Transmission/Transfer Case Assembly Adapters are designed to make an easy one man job of removing, transporting, positioning and installing the transmission and transfer case assembly from a four wheel drive vehicle.