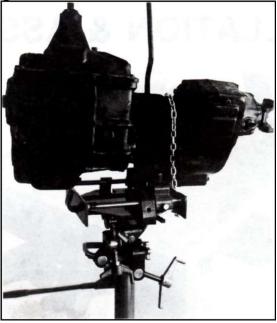

## Transmission/Transfer Case Assembly Adapter

The Transmission/Transfer Case Assembly Adapters are designed to make an easy one man job of removing, transporting, positioning and installing the transmission and transfer case assembly from a four wheel drive vehicle.

When using these adapters it is not necessary to separate the transfer case from the transmission.

- 1. This unique capability eliminates the need to manually handle the transfer case.
- 2. It also saves considerable time per transmission job. The time and labor savings become important for smaller jobs such as replacement of a front pump seal, converter, or flywheel.
- 3. In some instances, interference from exhaust system components can be overcome so they do not have to be removed.