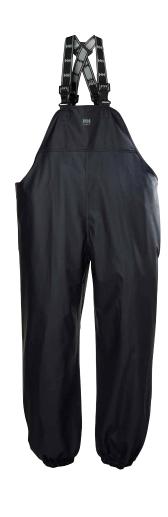

## IMPERTECH SANITATION BIB

590

Tough, light, soft and comfortable, this Impertech Sanitation Bib provides 100% waterproof protection and is stretch polyurethane coated. Super tough and comfortable, this knit polyester bib offers extreme weather protection. The symmetrical design allows you to reverse this bib to extend the wear across both sides.

COLORS 590 NAVY

SIZES XS-4XL

FABRIC

.16 mm circular knit polyester backing with stretch polyurethane coating, 170g/m2

Fully Waterproof Impertech Fabric
Full Stretch Fabric for Ease of Movement
Soft Circular Knit Backing
.24 mm circular knit polyester backing with stretch
polyurethane coating.
High-waisted, functional bib pant
Elastic at ankles for added protection
Adjustable elastic suspenders
Chest pocket with hook-and-loop closure on right side
Snap adjustment at hem and waist
MicroWeld™ seam construction
Blood Borne Pathogen tested